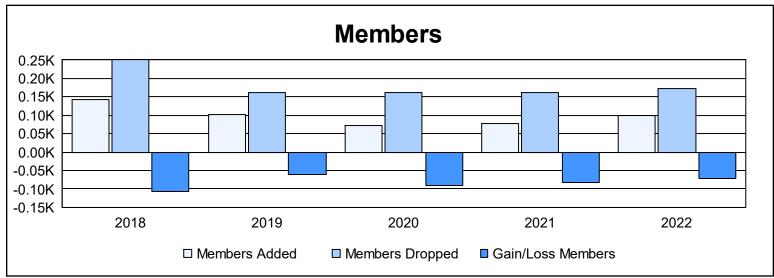

District 30 S As of June 2022 Cumulative

| Year      | New<br>Clubs | Dropped<br>Clubs | Gain/<br>Loss<br>Clubs | New<br>Members | Charter<br>Members | Reinstate<br>Members | Transfer<br>Members | Total<br>Member<br>Added | Total<br>Members<br>Dropped | Gain/<br>Loss<br>Members |
|-----------|--------------|------------------|------------------------|----------------|--------------------|----------------------|---------------------|--------------------------|-----------------------------|--------------------------|
| 2017-2018 | 0            | 3                | -3                     | 130            | 5                  | 4                    | 3                   | 142                      | 250                         | -108                     |
| 2018-2019 | 0            | 3                | -3                     | 68             | 8                  | 23                   | 2                   | 101                      | 162                         | -61                      |
| 2019-2020 | 0            | 3                | -3                     | 58             | 1                  | 10                   | 2                   | 71                       | 162                         | -91                      |
| 2020-2021 | 0            | 2                | -2                     | 42             | 1                  | 33                   | 2                   | 78                       | 161                         | -83                      |
| 2021-2022 | 0            | 4                | -4                     | 94             | 0                  | 3                    | 2                   | 99                       | 172                         | -73                      |
| Average   | 0            | 3                | -3                     | 78             | 3                  | 15                   | 2                   | 98                       | 181                         | -83                      |